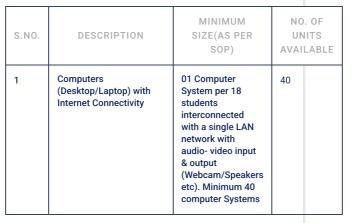

# DIGITAL INFRASTRUCTURE DETAILS

Raise issue at oasis1@cbse.gov.in

- 🛆 Dashboard
- CASIS Form

| Ŭ | • |                                                                                                                          |                                      |    |
|---|---|--------------------------------------------------------------------------------------------------------------------------|--------------------------------------|----|
|   |   | purposes)                                                                                                                | configuration                        |    |
|   | 3 | Data backup device-<br>either Cloud base or<br>Physical (external HDD)<br>for all kinds of data<br>storage               | Mandatory                            | 1  |
|   | 4 | Internet Connectivity<br>(Lease Line/Wi-Fi) with<br>high speed                                                           | Mandatory                            | 1  |
|   | 5 | Printers/Scanners                                                                                                        | At Least 2<br>Printers/2<br>Scanners | 8  |
|   | 6 | UPS-To support all<br>computer systems in lab<br>for providing power<br>backup to ensure<br>uniterrupted power<br>supply | Mandatory                            | 40 |
|   | 7 | Licensed Softwrae<br>including Anti-Virus and<br>other Security systems<br>for Digital Infrastructure                    | Mandatory                            | 40 |
|   | 8 | Digital Smart Boards                                                                                                     | Mandatory                            | 5  |